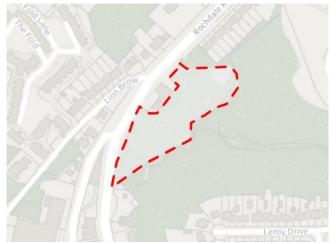

#### **DESCRIPTION**

The site comprises of a plot of land extending to approximately 2 acres with access from Rochdale Road below the PFS.

There is a level change from the main access point on Rochdale road to the brook running along the eastern boundary but benefits from existing levelled areas throughout the site

## **PLANNING**

The site is unallocated land and is bordered by Rochdale Road to the west, existing residential development to the north and south and a tree line to the east. The site has not been promoted through the SHLAA and is not on the Brownfield Land Register.