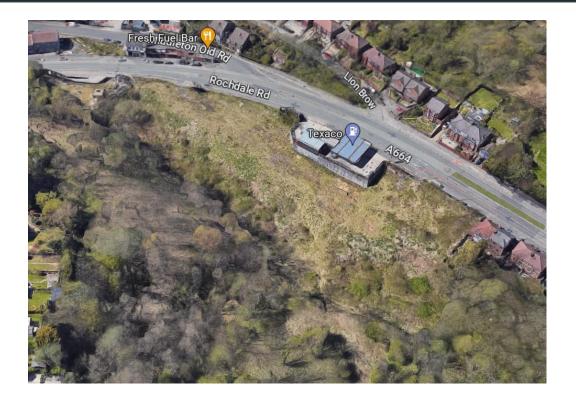

# LOCATION

The site located on Rochdale road which is approximately 3.5 miles north of Manchester city centre and within the M60 ring road.

Rochdale road (A664) is one of the main arterial routes into the city centre and connects to junction 20 of the M60.

## **PLANNING**

The site is unallocated land and is bordered by Rochdale Road to the west, existing residential development to the north and south and a tree line to the east. The site has not been promoted through the SHLAA and is not on the Brownfield Land Register.