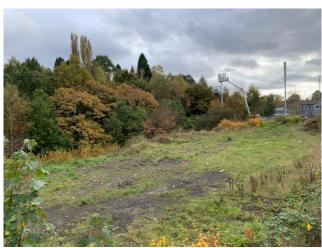

#### **DESCRIPTION**

The site comprises of a plot of land extending to approximately 2 acres with access from Rochdale Road below the PFS.

There is a level change from the main access point on Rochdale road to the brook running along the eastern boundary but benefits from existing levelled areas throughout the site

Predominantly cleared throughout the site does have light vegetation and shrubbery due to lack of landscaping but no mature trees exist on this specific site.