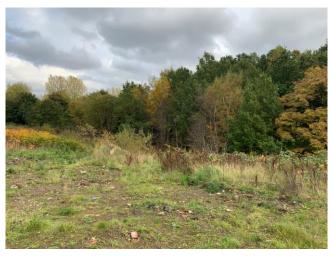

#### **DESCRIPTION**

The site comprises of a plot of land extending to approximately 2 acres with access from Rochdale Road below the PFS.

There is a level change from the main access point on Rochdale road to the brook running along the eastern boundary but benefits from existing levelled areas throughout the site

Predominantly cleared throughout the site does have light vegetation and shrubbery due to lack of landscaping but no mature trees exist on this specific site.