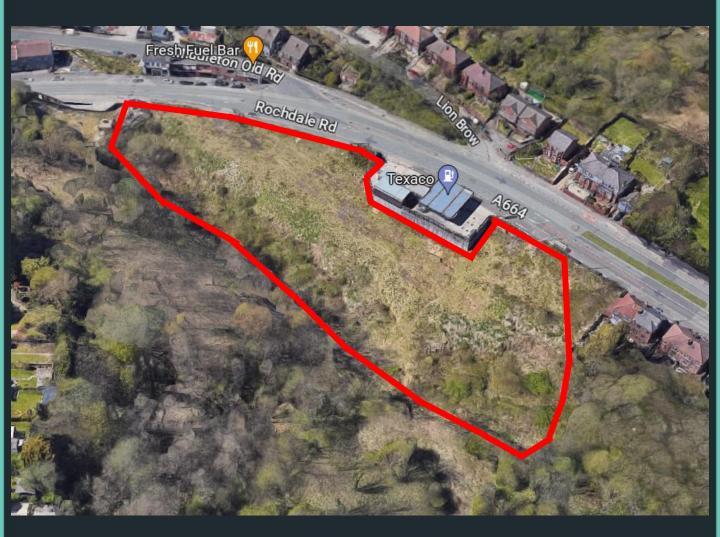

# LOCATION

The site located on Rochdale road which is approximately 3.5 miles north of Manchester city centre and within the M60 ring road.

Rochdale road (A664) is one of the main arterial routes into the city centre and connects to junction 20 of the M60.

#### **DESCRIPTION**

The site comprises of a plot of land extending to approximately 2 acres with access from Rochdale Road below the PFS.

There is a level change from the main access point on Rochdale road to the brook running along the eastern boundary but benefits from existing levelled areas throughout the site

## **PLANNING**

The site is unallocated land and is bordered by Rochdale Road to the west, existing residential development to the north and south and a tree line to the east. The site has not been promoted through the SHLAA and is not on the Brownfield Land Register.