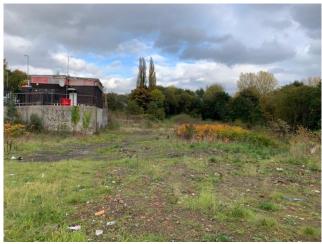

#### **DESCRIPTION**

The site comprises of a plot of land extending to approximately 2 acres with access from Rochdale Road below the PFS.

There is a level change from the main access point on Rochdale road to the brook running along the eastern boundary but benefits from existing levelled areas throughout the site

Predominantly cleared throughout the site does have light vegetation and shrubbery due to lack of landscaping but no mature trees exist on this specific site.