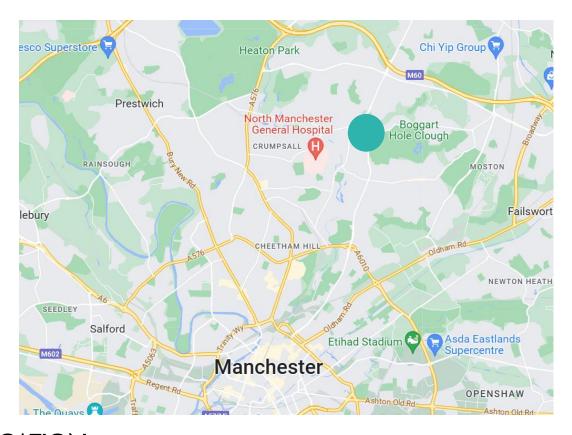

# LOCATION

The site located on Rochdale road which is approximately 3.5 miles north of Manchester city centre and within the M60 ring road.

Rochdale road (A664) is one of the main arterial routes into the city centre and connects to junction 20 of the M60.